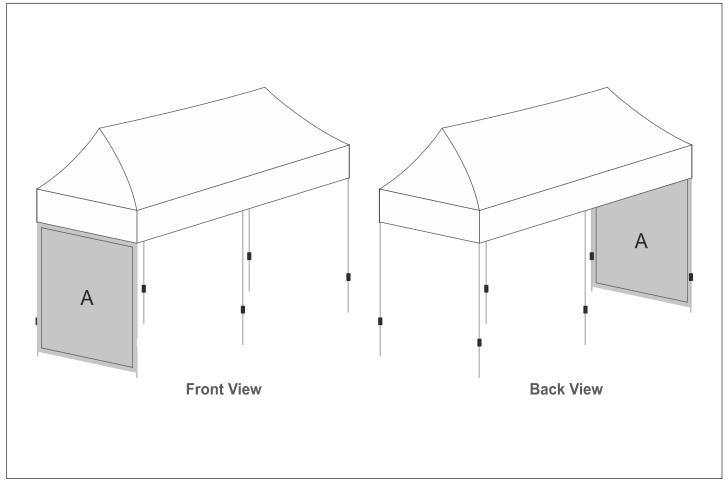

## **SKIN-2015**

Ovation Gazebo 6 x 3m Short Side Full Wall

## **Branding Options:**

| Position | Branding Method (Branding Code) | No. of Colours | Dimension                 |
|----------|---------------------------------|----------------|---------------------------|
| А        | Digital Display (DD)            | Full Colour    | 3130mm wide x 2060mm high |